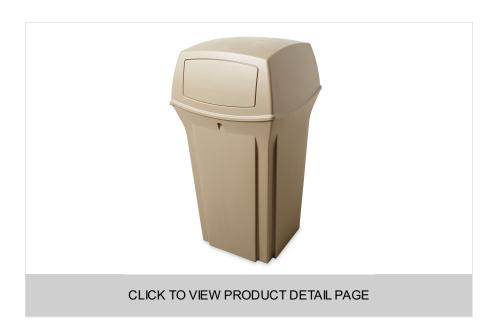

### RANGER® CONTAINER WITH 2 DOORS, 35 GAL BEIGE

The Ranger® Container features Rubbermaid's famous durability, modern styling, and easy-to-service design. Built-in hinged doors provide easy access to enable users to work faster, smarter and safer. High-quality craftsmanship ensures containers get the job done in any environment.

### FEATURES & BENEFITS

- Hinged doors provide waste concealment and odor control
- Ideal for high-capacity waste management for stadiums, parks, shopping malls, and other high-traffic areas
- · Permanently attached hinged lid offers easy emptying
- Metal retainers keep can liners securely in place and eliminate knot tying
- · ADA Compliant and Factory Mutal (FM) Approved
- Made in the USA