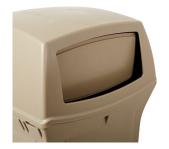

### FEATURES & BENEFITS

- Hinged doors provide waste concealment and odor control
- Ideal for high-capacity waste management for stadiums, parks, shopping malls, and other high-traffic areas
- · Permanently attached hinged lid offers easy emptying
- Metal retainers keep can liners securely in place and eliminate knot tying
- · ADA Compliant and Factory Mutal (FM) Approved
- Made in the USA