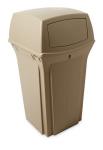

### RANGER® CONTAINER WITH 2 DOORS, 35 GAL BEIGE

The Ranger® Container features Rubbermaid's famous durability, modern styling, and easy-to-service design. Built-in hinged doors provide easy access to enable users to work faster, smarter and safer. High-quality craftsmanship ensures containers get the job done in any environment.

### FEATURES & BENEFITS

- Hinged doors provide waste concealment and odor control
- Ideal for high-capacity waste management for stadiums, parks, shopping malls, and other high-traffic areas
- · Permanently attached hinged lid offers easy emptying
- Metal retainers keep can liners securely in place and eliminate knot tying
- · ADA Compliant and Factory Mutal (FM) Approved
- Made in the USA